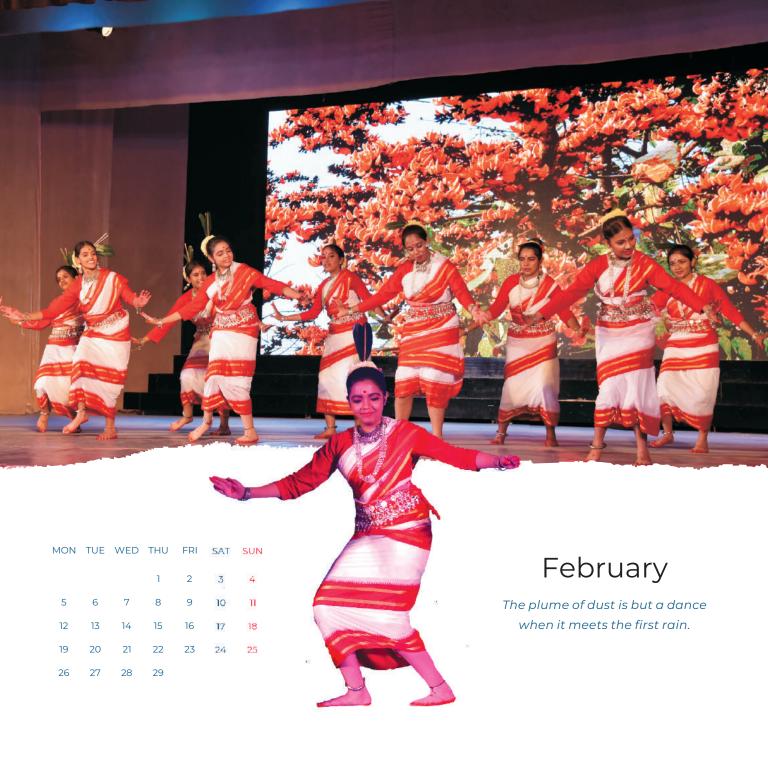

# August

Everything sways to music in nature, and man must too.

|       |   | World<br>Day |
|-------|---|--------------|
| 11 mm | M | T            |

| 2                  |      | World Tribal<br>Day |       |    |    |    | S ( |
|--------------------|------|---------------------|-------|----|----|----|-----|
| o di man           | M    | Т                   | W     | T  | F  | S  | S   |
| -                  |      | 1                   | 2     | 3  | 4  | 5  | 6   |
|                    | 7    | 8                   | 9     | 10 | 11 | 12 | 13  |
|                    | 14   | 15                  | 16    | 17 | 18 | 19 | 20  |
| Independenc<br>Day | e 21 | 22                  | 23    | 24 | 25 | 26 | 27  |
| Dug                | 28   | 29                  | 30    | 31 |    |    |     |
|                    |      | Raksha<br>Bandha    | an an |    | 1  |    |     |